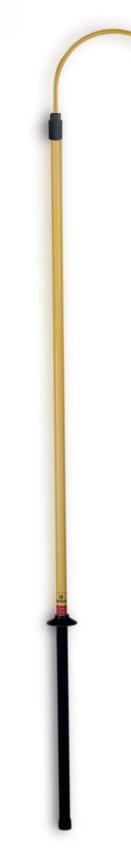

## RESCUE POLES

Rescue pole with only one section made of polyester and fibreglass tube  $\emptyset$  32 mm with humidity-proof seals on each end, hand protector, grip, tip, M-10 metric head and rescue hook.

Used to remove the casualty from the danger area in rescue operations.